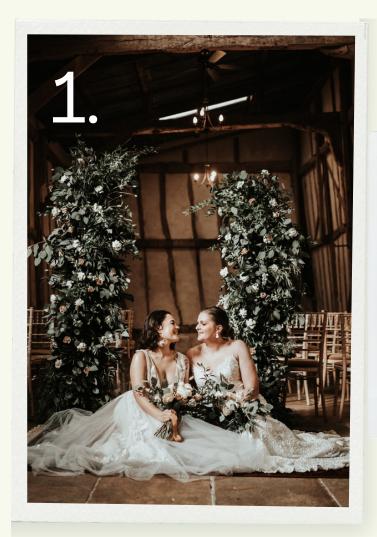

# The West Ceremony Barn

Make your wedding aisle full of romance as this is where you will share special moments with your loved ones. Your photographer will love to capture you both and all the floral details.

All flowers in your ceremony area can be repurposed.

Chair flowers as centrepieces or gifts for your guests.

Candles and vases as centre pieces.

Ceremony table florals will be perfect for your top table.