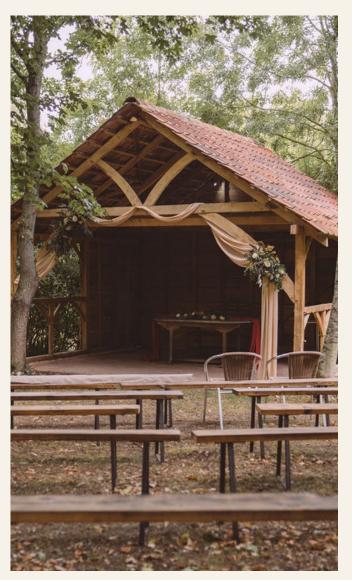

## Woodland Glade Ceremonies

Floral arrangements attached to woodland shelter - £55 per ft

AHB buckets filled with flowers & foliage - from £45 each

Tree meadows - from £55 each

Ceremony table arrangement - £55 per ft

Jam jars - from £15 each

Dried petal confetti 1 litre - £15

The woodland glade is filled with its own natural decor. Adding your own personal touches will create those memories and much emotion on the day! Think about flowers dotted down the aisle in small jam jars or meadow style and floral arrangements and drapes for the woodland shelter.