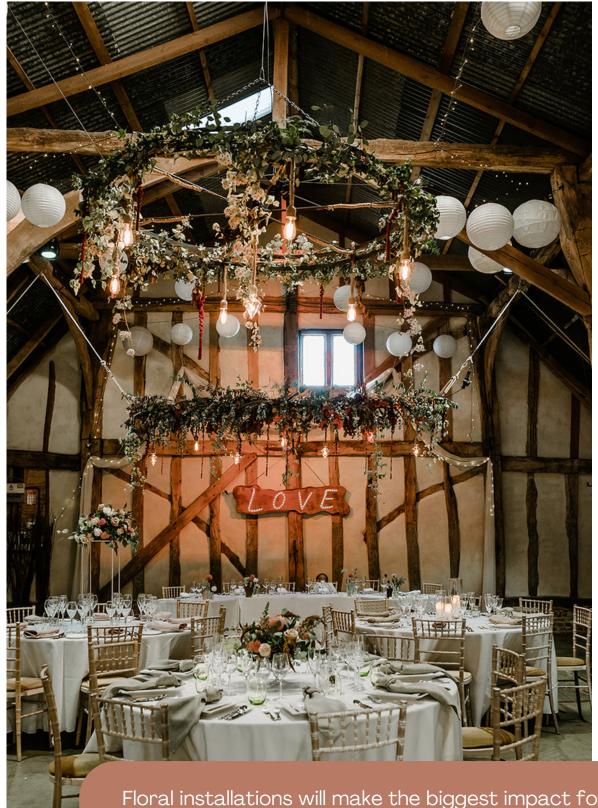

# The south barn reception

Floral installations will make the biggest impact for both the atmosphere and your photos. They create that magic, fill a large space and wow your guests. Prices will vary depending on choice of flowers and if you choose a simple or full design.

#### **Hanging installations:**

Ladders - simple design from £300 Full design from £450

Hoops - Foliage covering the hoop and cascading - £225 each Foliage & flowers from £275 each