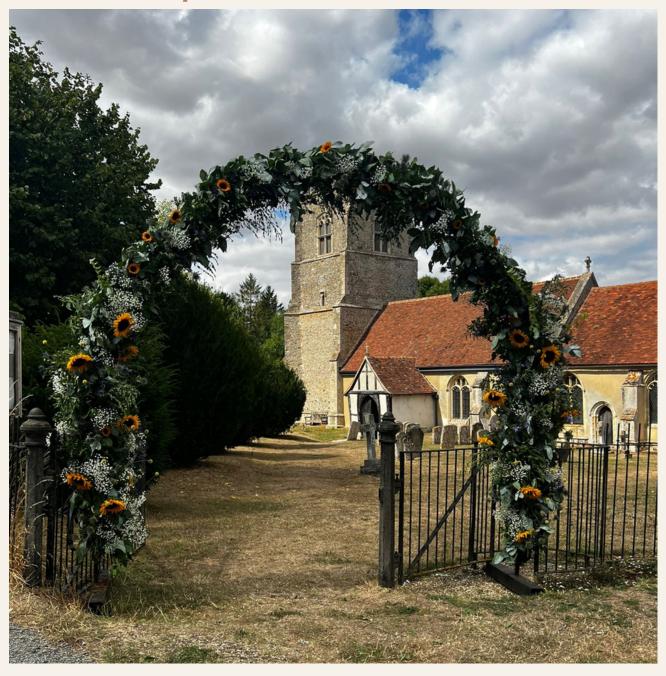

# Alphetons arch

Costs will vary depending on choice of flowers and coverage, eg half covered or fully designed.

Prices start from £1,200 full coverage & from £800 half arch design.

Others options; floral arrangements attached - priced at £55 per ft these could be repurposed from the woodland shelter after your ceremony.