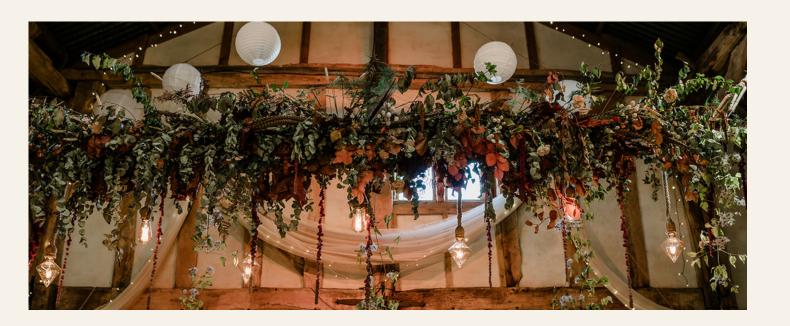

# The south barn reception

Floral installations will make the biggest impact for both the atmosphere and your photos. They create that magic, fill a large space and wow your guests. Prices will vary depending on choice of flowers and if you choose a simple or full design.

#### **Hanging installations:**

Ladders - simple design from £300 Full design from £450

Hoops - Foliage covering the hoop and cascading - £225 each Foliage & flowers from £275 each