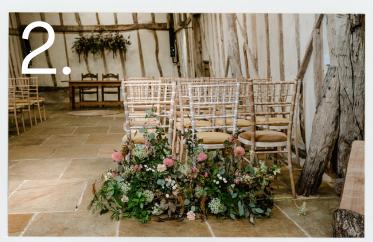

All flowers in your ceremony area can be repurposed.

Chair flowers as centrepieces or gifts for your guests.

Candles and vases as centre pieces.

Ceremony table florals will be perfect for your top table.

Floral hanging design -from £250

Ceremony table flowers - £55 per ft

Chair flowers small-medium bunches attached to chairs - £15-£30

Flower meadows - from £55 each

Glass vases & led candle hire £100 for 30