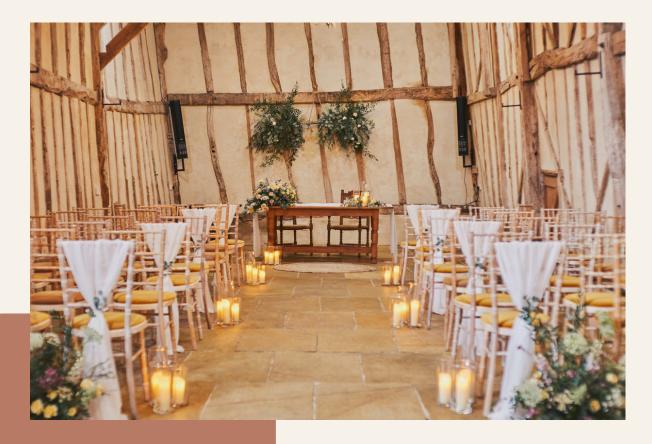

# The West Ceremony Barn

Make your wedding aisle full of romance as this is where you will share special moments with your loved ones. Your photographer will love to capture you both and all the floral details.

All flowers in your ceremony area can be repurposed.

Chair flowers as centrepieces or gifts for your guests.

Candles and vases as centre pieces.

Ceremony table florals will be perfect for your top table.

Floral hanging design -from £250

Ceremony table flowers - £55 per ft

Chair flowers small-medium bunches attached to chairs - £15-£30

Flower meadows - from £55 each

Glass vases & led candle hire £100 for 30