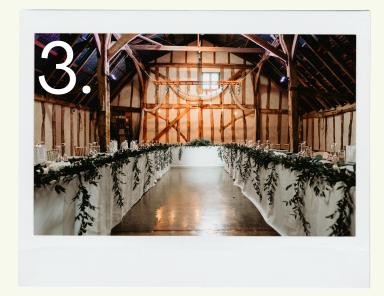

# The south barn reception

Floral installations will make the biggest impact for both the atmosphere and your photos. They create that magic, fill a large space and wow your guests. Prices will vary depending on choice of flowers and if you choose a simple or full design.

#### **Hanging installations:**

Ladders - simple design from £300 Full design from £450

Hoops - Foliage covering the hoop and cascading - £225 each Foliage & flowers from £275 each

### Table arrangements:

Bud vases trio - £25

Low vases - £60-£90

Tall vases/square plinths - from £125

Top table flowers - from £55 per ft

Simple/skinny foliage garland - £12 per ft ideal for trestle tables or edge of top table.

Fuller garland with foliage & flowers - from £20 per ft